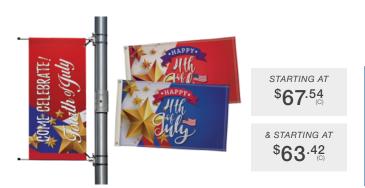

#### **BOULEVARD BANNERS & NYLON FLAGS**

Get the whole town talking about your event! Boulevard banners are available in vinyl and fabric options with 3" pole pockets on the top and bottom. Brackets sold separately. Nylon Flags are brilliantly printed on 200 denier nylon and are available singleor double-sided.