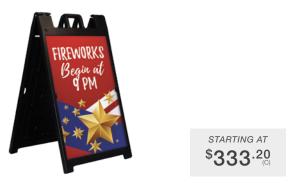

# SIGNICADE DELUXE A-FRAMES

The Signicade Deluxe is perfect for outdoor use. Its durable plastic frame stands up to the rain without rust or maintenance. When it's not in use, simply fold it flat. Signboards slide in and out with ease and an imprinted chalkboard insert is also available.