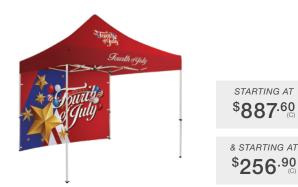

## 10' TENTS & 10' FULL TENT WALLS

Tents elevate your message above the crowd with crisp, taut canopies that are visible from a distance. Your artwork can be dye sublimated, UV-printed or imprinted on the canopy in bold, vibrant colors. Tent walls let you customize your tent even further.

ASI: 87188 PPAI: 254687 SAGE: 67383 UPIC: SHOWDOWN

STARTING AT \$528.50