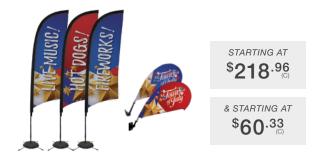

#### SAIL SIGNS & MINI SAIL SIGNS

Sail signs are designed to move in the wind, making them truly hard to miss. They are available in multiple shapes and sizes. Mini sail signs are smaller and can be used in myriad creative ways, from vehicle magnets (when vehicle is not in motion), window clip, suction cup to a standard clip base.

#### **BOULEVARD BANNERS & NYLON FLAGS**

Get the whole town talking about your event! Boulevard banners are available in vinyl and fabric options with 3" pole pockets on the top and bottom. Brackets sold separately. Nylon Flags are brilliantly printed on 200 denier nylon and are available singleor double-sided.