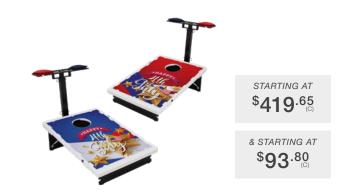

### BAG TOSS & BAG TOSS BUDDY

No outdoor event is complete without games. The Bag Toss game packs a whole lot of fun into a fantastic package. Two game boards clasp together into a single unit that can be easily transported. Built in scorekeepers slide up and down the edges of the board. Four red and four navy bean bags included. Bag Toss Buddy easily attaches to your Bag Toss for access to a bag holder, score keeper and drink holder.