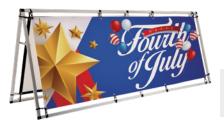

#### **HORIZONTAL A-FRAMES**

This aluminum A-frame is made for being outdoors while being lightweight and portable. Use for directional signage, field numbers or for team designations. Available in two sizes.