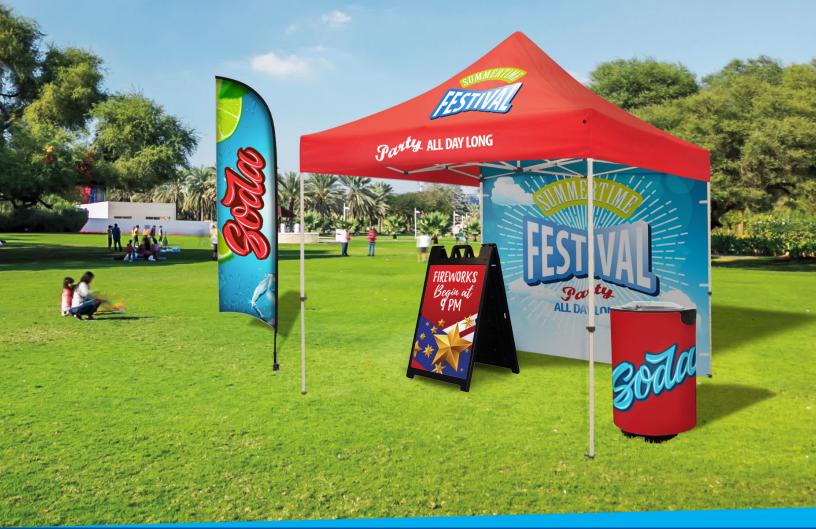

## 10' TENTS & 10' FULL TENT WALLS

Tents elevate your message above the crowd with crisp, taut canopies that are visible from a distance. Your artwork can be dye sublimated, UV-printed or imprinted on the canopy in bold, vibrant colors. Tent walls let you customize your tent even further.

#### SAIL SIGNS & MINI SAIL SIGNS

Sail signs are designed to move in the wind, making them truly hard to miss. They are available in multiple shapes and sizes. Mini sail signs are smaller and can be used in myriad creative ways, from vehicle magnets (when vehicle is not in motion), window clip, suction cup to a standard clip base.

#### **BOULEVARD BANNERS & NYLON FLAGS**

Get the whole town talking about your event! Boulevard banners are available in vinyl and fabric options with 3" pole pockets on the top and bottom. Brackets sold separately. Nylon Flags are brilliantly printed on 200 denier nylon and are available singleor double-sided.

# SIGNICADE DELUXE A-FRAMES

The Signicade Deluxe is perfect for outdoor use. Its durable plastic frame stands up to the rain without rust or maintenance. When it's not in use, simply fold it flat. Signboards slide in and out with ease and an imprinted chalkboard insert is also available.

# **OUTDOOR EVENT COOLER**

This cooler keeps beverages cool while offering plenty of space for high-visibility advertisements or promotions. It holds up to 40 lbs. of ice and 48 standard 12 oz. beverage cans.